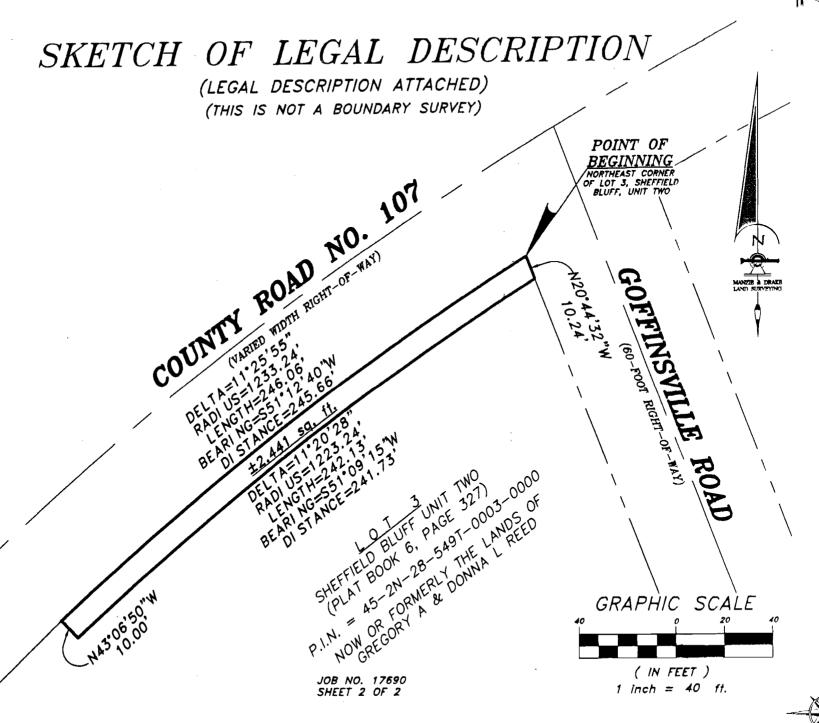

### **LEGAL DESCRIPTION**

PREPARED FOR NASSAU COUNTY 10 FOOT DRAINAGE EASEMENT (REED PARCEL) MARCH 4, 2011

A PORTION OF LOT 3, "SHEFFIELD BLUFF UNIT TWO", ACCORDING TO THE PLAT THEREOF RECORDED IN PLAT BOOK 6, PAGE 327, OF THE PUBLIC RECORDS OF NASSAU COUNTY, FLORIDA, BEING MORE PARTICULARLY DESCRIBED AS FOLLOWS:

BEGIN AT THE NORTHEASTERLY CORNER OF SAID LOT 3, "SHEFFIELD BLUFF UNIT TWO", ALSO BEING THE INTERSECTION OF THE WESTERLY RIGHT-OF-WAY LINE OF GOFFINSVILLE ROAD (A 60 FOOT RIGHT-OF-WAY) AND THE SOUTHERLY RIGHT-OF-WAY LINE OF COUNTY ROAD NO. 107 (A VARIABLE WIDTH RIGHT-OF-WAY); THENCE SOUTHWESTERLY, ALONG THE NORTHERLY LINE OF SAID LOT 3 AND ALONG THE SOUTHERLY RIGHT-OF-WAY LINE OF SAID COUNTY ROAD NO. 107, ALONG THE ARC OF A CURVE CONCAVE TO THE SOUTHEAST HAVING A RADIUS OF 1233.24 FEET, THROUGH A CENTRAL ANGLE OF 11°25'55", AN ARC DISTANCE OF 246.06 FEET AND BEING SUBTENDED BY A CHORD BEARING SOUTH 51°12′40" WEST A DISTANCE OF 245.66 FEET; THENCE SOUTH 43°06'50" EAST A DISTANCE OF 10.00 FEET; THENCE NORTHEASTERLY, ALONG THE ARC OF A CURVE CONCAVE TO THE SOUTHEAST HAVING A RADIUS OF 1223.24 FEET AND BEING 10 FEET SOUTHERLY OF AND CONCENTRIC WITH THE NORTHERLY LINE OF SAID LOT 3 AND THE SOUTHERLY RIGHT-OF-WAY LINE OF SAID COUNTY ROAD NO. 107, THROUGH A CENTRAL ANGLE OF 11°20'28", AN ARC DISTANCE OF 242.13 FEET AND BEING SUBTENDED BY A CHORD BEARING NORTH 51°09'15" EAST A DISTANCE OF 241.73 FEET TO INTERSECT THE EASTERLY LINE OF SAID LOT 3 AND THE WESTERLY RIGHT-OF-WAY LINE OF SAID GOFFINSVILLE ROAD; THENCE NORTH 20°44'32" WEST A DISTANCE OF 10.24 FEET TO THE POINT OF BEGINNING.

**CONTAINING 2,441 SQUARE FEET MORE OR LESS.** 

MICHAEL A. MANZIE, P.L.S.

FLORIDA REGISTRATION NO. 4069

JOB NO. 17690

3-4-11

OFFICE (904) 491-5700 117 SOUTH 9TH STREET, FERNANDINA BEACH, FL 32034 www.manzieanddrake.com FAX (904) 491-5777 TOLL FREE (888) 832-7730