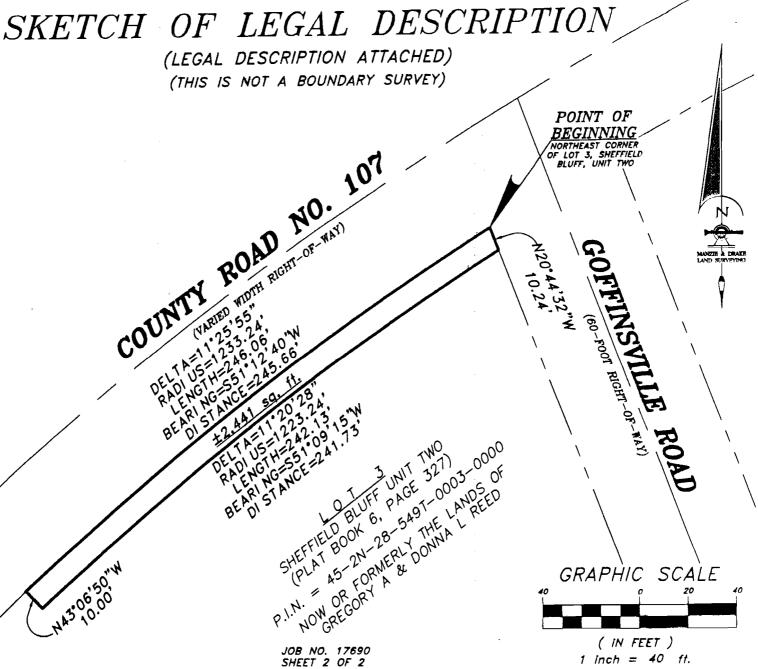

### **LEGAL DESCRIPTION**

PREPARED FOR NASSAU COUNTY 10 FOOT DRAINAGE EASEMENT (REED PARCEL) MARCH 4, 2011

A PORTION OF LOT 3, "SHEFFIELD BLUFF UNIT TWO", ACCORDING TO THE PLAT THEREOF RECORDED IN PLAT BOOK 6, PAGE 327, OF THE PUBLIC RECORDS OF NASSAU COUNTY, FLORIDA, BEING MORE PARTICULARLY DESCRIBED AS FOLLOWS:

BEGIN AT THE NORTHEASTERLY CORNER OF SAID LOT 3, "SHEFFIELD BLUFF UNIT TWO", ALSO BEING THE INTERSECTION OF THE WESTERLY RIGHT-OF-WAY LINE OF GOFFINSVILLE ROAD (A 60 FOOT RIGHT-OF-WAY) AND THE SOUTHERLY RIGHT-OF-WAY LINE OF COUNTY ROAD NO. 107 (A VARIABLE WIDTH RIGHT-OF-WAY); THENCE SOUTHWESTERLY, ALONG THE NORTHERLY LINE OF SAID LOT 3 AND ALONG THE SOUTHERLY RIGHT-OF-WAY LINE OF SAID COUNTY ROAD NO. 107. ALONG THE ARC OF A CURVE CONCAVE TO THE SOUTHEAST HAVING A RADIUS OF 1233.24 FEET, THROUGH A CENTRAL ANGLE OF 11°25'55", AN ARC DISTANCE OF 246.06 FEET AND BEING SUBTENDED BY A CHORD BEARING SOUTH 51°12'40" WEST A DISTANCE OF 245.66 FEET: THENCE SOUTH 43°06'50" EAST A DISTANCE OF 10.00 FEET; THENCE NORTHEASTERLY, ALONG THE ARC OF A CURVE CONCAVE TO THE SOUTHEAST HAVING A RADIUS OF 1223.24 FEET AND BEING 10 FEET SOUTHERLY OF AND CONCENTRIC WITH THE NORTHERLY LINE OF SAID LOT 3 AND THE SOUTHERLY RIGHT-OF-WAY LINE OF SAID COUNTY ROAD NO. 107, THROUGH A CENTRAL ANGLE OF 11°20'28", AN ARC DISTANCE OF 242.13 FEET AND BEING SUBTENDED BY A CHORD BEARING NORTH 51°09'15" EAST A DISTANCE OF 241.73 FEET TO INTERSECT THE EASTERLY LINE OF SAID LOT 3 AND THE WESTERLY RIGHT-OF-WAY LINE OF SAID GOFFINSVILLE ROAD; THENCE NORTH 20°44'32" WEST A DISTANCE OF 10.24 FEET TO THE POINT OF BEGINNING.

**CONTAINING 2,441 SQUARE FEET MORE OR LESS.** 

MICHAEL A. MANZIE, P.L.S.

**FLORIDA REGISTRATION NO. 4069** 

JOB NO. 17690

3-4-11

1 Inch = 40 ft.

Office (904) 491-5700 • 117 SOUTH 9TH STREET, FERNANDINA BEACH, FL 32034 www.manzieanddrake.com FAX (904) 491-5777 TOLL FREE (888) 832-7730